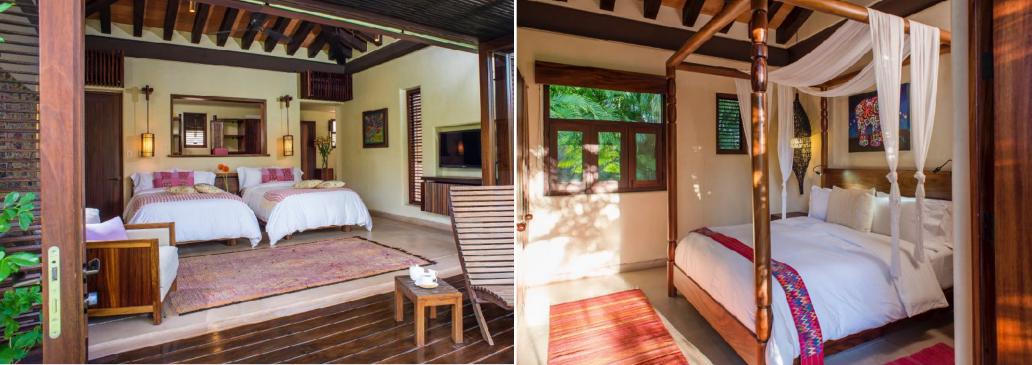

- Master Suite Aramara (Ocean): King size bed, ocean view, terrace, en-suite bath with ocean view, inside and outside shower, large stone bathtub, inside sitting area. Terrace sits on the sand with steps to the beach. Very private.
- Master Suite Keili (Tree): King size bed, ocean view, terrace, direct pool access, indoor shower with glass doors opening to outside pool, inside sitting area, en-suite bath with ocean view, large stone bathtub.
- **Guest Suite Tao (Bird**): King size bed, garden view, terrace, en-suite bath with garden view, inside and outside shower. Adjoining Turi Suite.
- **Guest Suite Turi (Children)**: Two double beds, garden view, terrace, en-suite bath with garden view, inside and outside shower, inside sitting area. Adjoining Tao Suite.
- **Guest Suite Wiki (Sun)**: King size bed, long/narrow garden and partial ocean view, terrace, en-suite bath, indoor and outdoor shower, lounge/sitting area. Very quiet and private.
- Bedroom Xotu (Flower): King size bed, en-suite bath, indoor shower. Sits at the back of the villa.