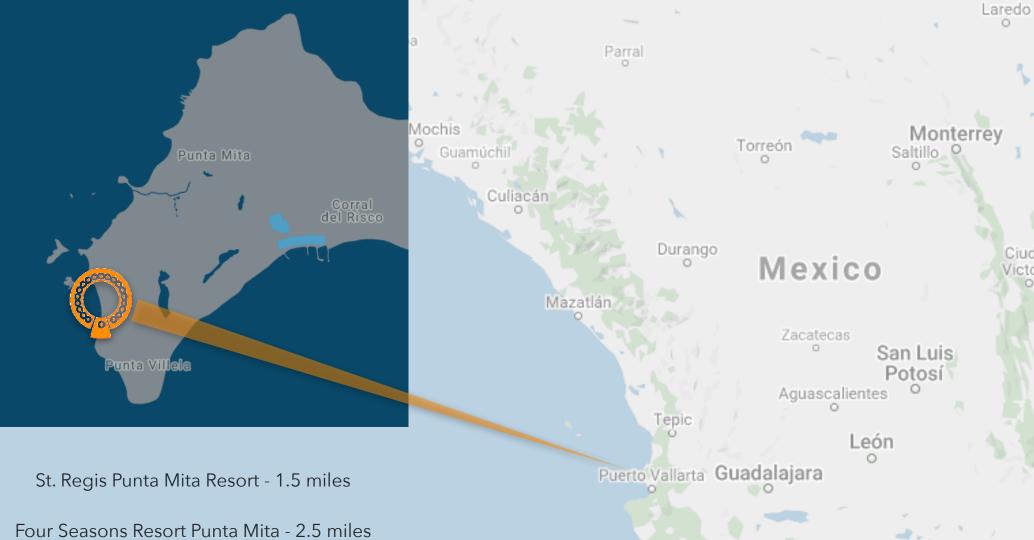

Cerro del Mono - 7.6 miles

Puerto Vallarta Int'l Airport - 26.2 miles

Downtown Puerto Vallarta - 29.3 miles

Sayulita - 12.3 miles

Ciud

Victo