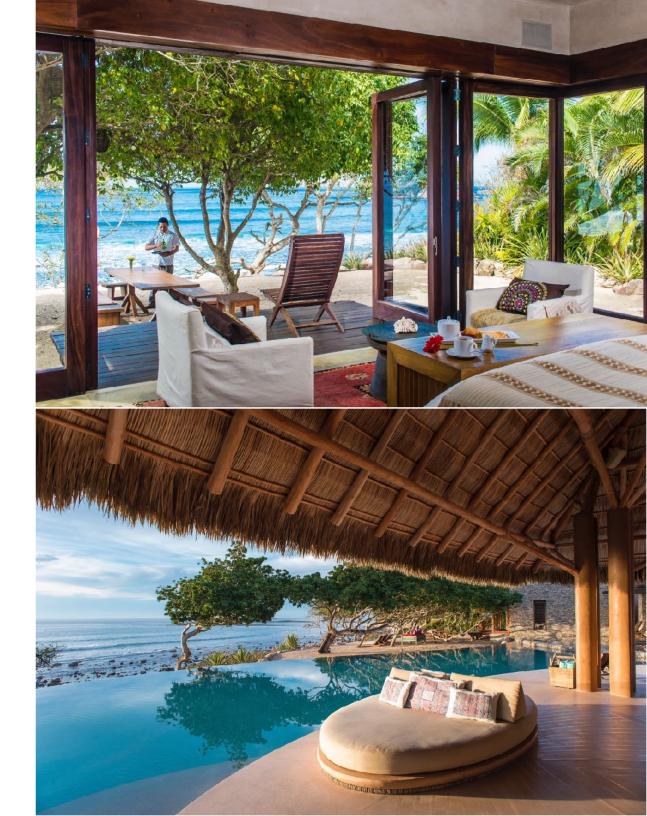

Casa Majani, located in the St Regis/ Four Seasons gated community, is a fully staffed six bedroom oceanfront villa. World-renowned architects Manolo Mestre and Juan Collignons holistic approach to architecture pays homage to the natural while incorporating the contemporary. As premiere eco-sensitive designers, both Mestre and Collignon embrace native simplicity and warmth of color to complement modern convenience, providing an alluring and meditative experience. A network of pathways through expansive reflection pools connect each unique structure, creating the illusion that Casa Majani is suspended over the powerful Pacific.

- Master Suite Aramara (Ocean): King size bed, ocean view, terrace, en-suite bath with ocean view, inside and outside shower, large stone bathtub, inside sitting area. Terrace sits on the sand with steps to the beach. Very private.
- Master Suite Keili (Tree): King size bed, ocean view, terrace, direct pool access, indoor shower with glass doors opening to outside pool, inside sitting area, en-suite bath with ocean view, large stone bathtub.
- **Guest Suite Tao (Bird**): King size bed, garden view, terrace, en-suite bath with garden view, inside and outside shower. Adjoining Turi Suite.
- **Guest Suite Turi (Children)**: Two double beds, garden view, terrace, en-suite bath with garden view, inside and outside shower, inside sitting area. Adjoining Tao Suite.
- **Guest Suite Wiki (Sun)**: King size bed, long/narrow garden and partial ocean view, terrace, en-suite bath, indoor and outdoor shower, lounge/sitting area. Very quiet and private.
- Bedroom Xotu (Flower): King size bed, en-suite bath, indoor shower. Sits at the back of the villa.