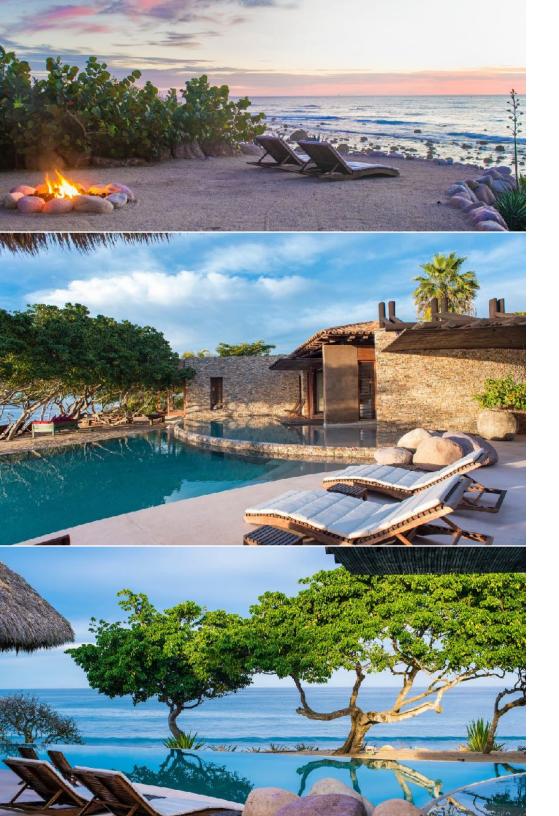

## **FACILITIES & AMENITIES**

- Gated resort community
- 6 bedrooms
- 165 ft of beach front, cantilevered swimming pools:
  1,750 sqft. + 925 sq. ft. with infinity views
- Fully Staffed including Chef, Waiters, Butler, Bartender, Housekeeping, Concierge, on site Manager
- Access to Four Seasons award-winning Jack Nicklaus golf courses
- Fitness center and tennis club with 10 tennis courts
- Access to 4 Residential Beach Clubs
- State of the art water purification
- Security system
- 6 passenger golf cart and four 14-speed "Comfort" bicycles
- 2 "Sit on top" ocean kayaks
- Yoga sanctuary with private yoga training available
- Family Room / Media Center with 65" flat screen TV,
  Apple TV, Home Theater and Sonos sound system