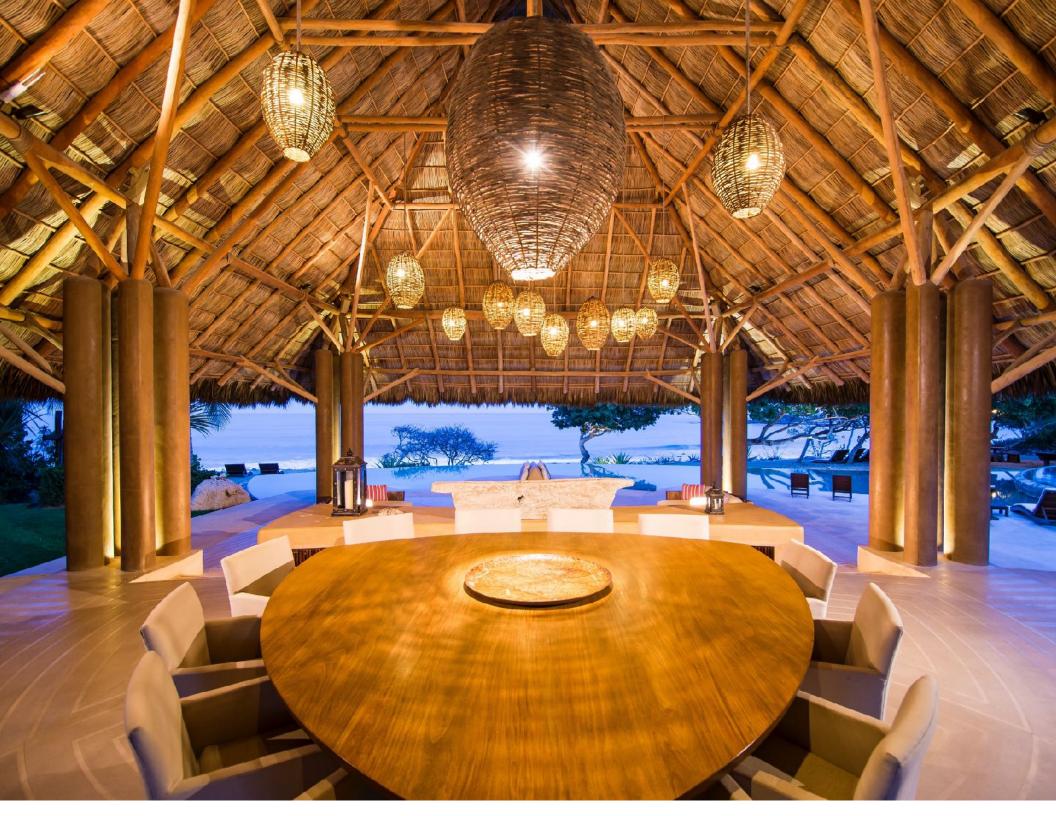

## **FACILITIES & AMENITIES**

- Gated resort community
- 6 bedrooms
- 165 ft of beach front, cantilevered swimming pools:
  1,750 sqft. + 925 sq. ft. with infinity views
- Fully Staffed including Chef, Waiters, Butler, Bartender, Housekeeping, Concierge, on site Manager
- Access to Four Seasons award-winning Jack Nicklaus golf courses
- Fitness center and tennis club with 10 tennis courts
- Access to 4 Residential Beach Clubs
- State of the art water purification
- Security system
- 6 passenger golf cart and four 14-speed "Comfort" bicycles
- 2 "Sit on top" ocean kayaks
- Yoga sanctuary with private yoga training available
- Family Room / Media Center with 65" flat screen TV,
  Apple TV, Home Theater and Sonos sound system