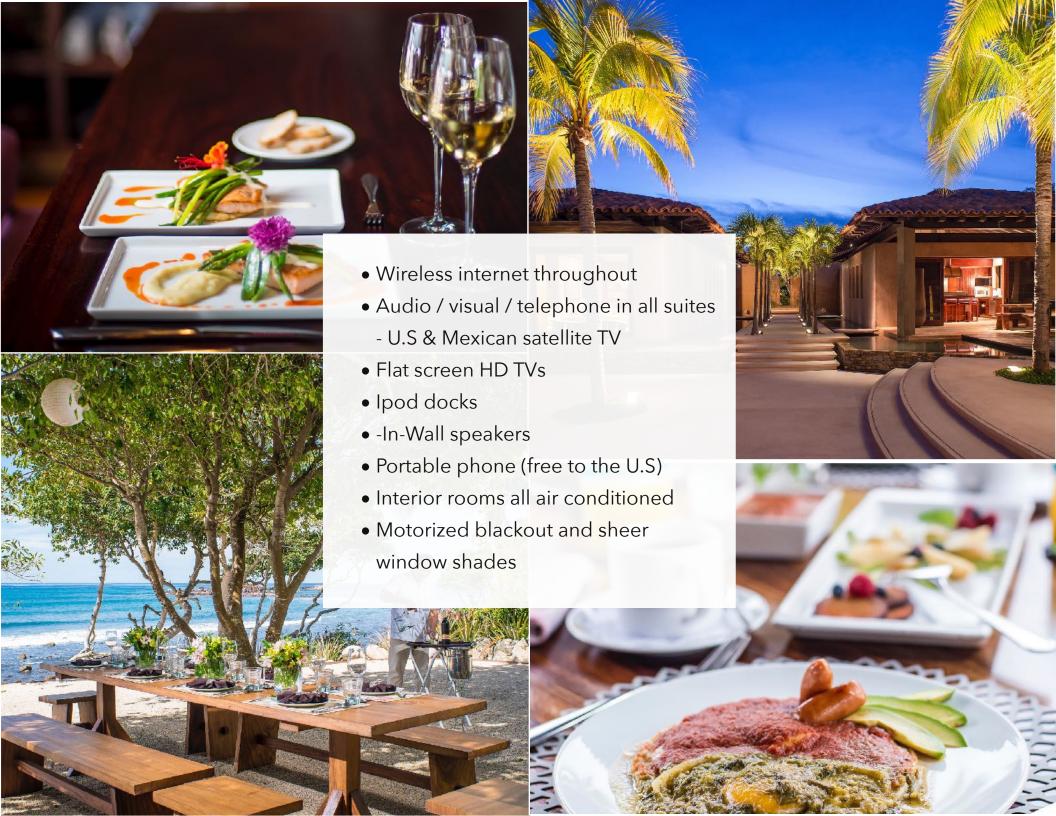

## **FACILITIES & AMENITIES**

- Gated resort community
- 6 bedrooms
- 165 ft of beach front, cantilevered swimming pools:
  1,750 sqft. + 925 sq. ft. with infinity views
- Fully Staffed including Chef, Waiters, Butler, Bartender, Housekeeping, Concierge, on site Manager
- Access to Four Seasons award-winning Jack Nicklaus golf courses
- Fitness center and tennis club with 10 tennis courts
- Access to 4 Residential Beach Clubs
- State of the art water purification
- Security system
- 6 passenger golf cart and four 14-speed "Comfort" bicycles
- 2 "Sit on top" ocean kayaks
- Yoga sanctuary with private yoga training available
- Family Room / Media Center with 65" flat screen TV,
  Apple TV, Home Theater and Sonos sound system