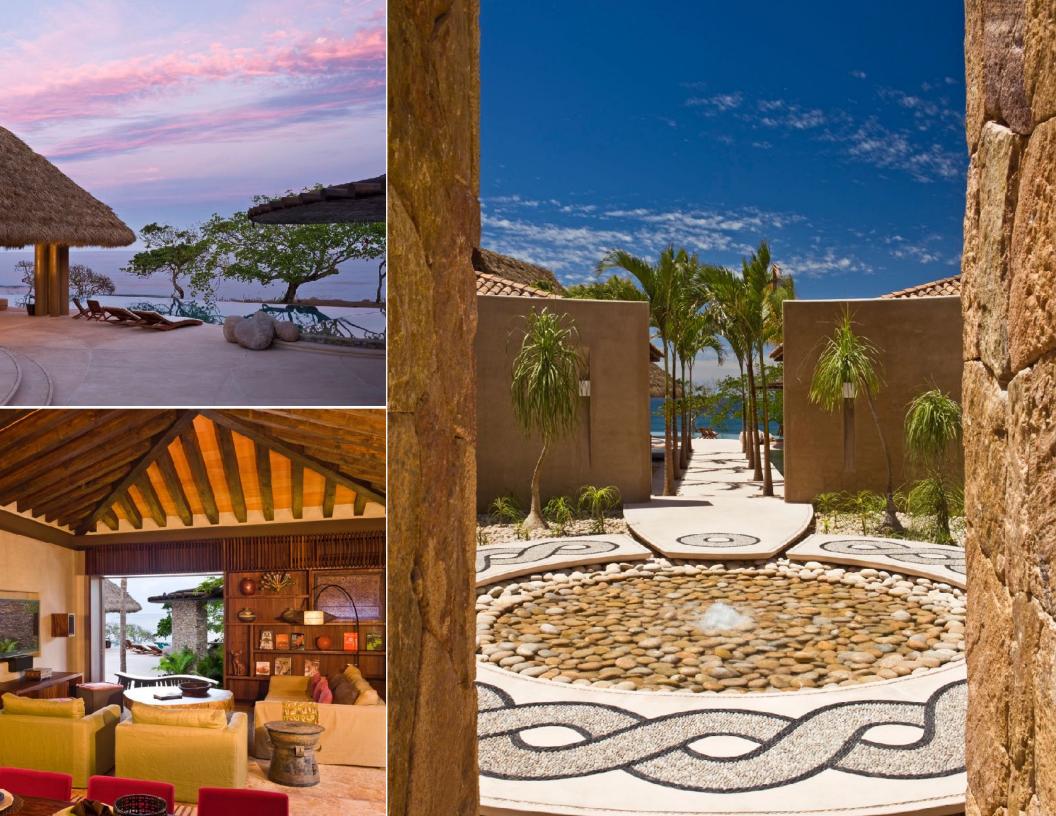

Casa Majani, located in the St Regis/ Four Seasons gated community, is a fully staffed six bedroom oceanfront villa. World-renowned architects Manolo Mestre and Juan Collignons holistic approach to architecture pays homage to the natural while incorporating the contemporary. As premiere eco-sensitive designers, both Mestre and Collignon embrace native simplicity and warmth of color to complement modern convenience, providing an alluring and meditative experience. A network of pathways through expansive reflection pools connect each unique structure, creating the illusion that Casa Majani is suspended over the powerful Pacific.