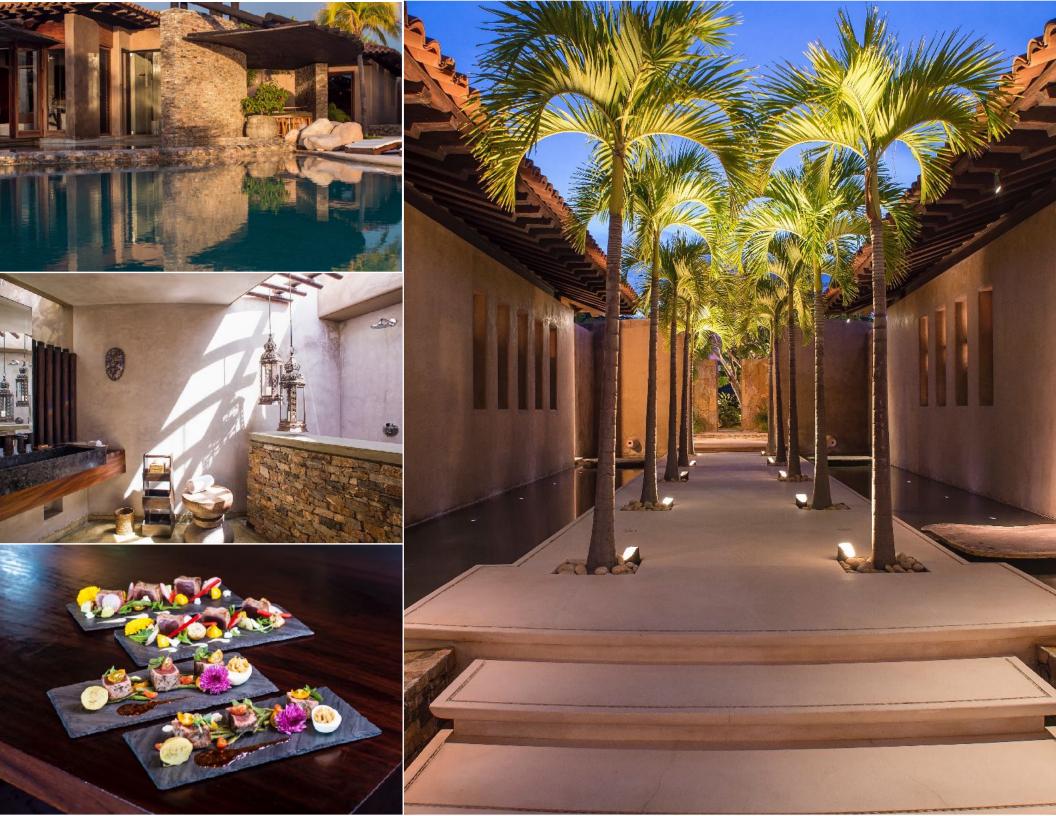

Casa Majani, located in the St Regis/ Four Seasons gated community, is a fully staffed six bedroom oceanfront villa. World-renowned architects Manolo Mestre and Juan Collignons holistic approach to architecture pays homage to the natural while incorporating the contemporary. As premiere eco-sensitive designers, both Mestre and Collignon embrace native simplicity and warmth of color to complement modern convenience, providing an alluring and meditative experience. A network of pathways through expansive reflection pools connect each unique structure, creating the illusion that Casa Majani is suspended over the powerful Pacific.

## **FACILITIES & AMENITIES**

- Gated resort community
- 6 bedrooms
- 165 ft of beach front, cantilevered swimming pools:
  1,750 sqft. + 925 sq. ft. with infinity views
- Fully Staffed including Chef, Waiters, Butler, Bartender, Housekeeping, Concierge, on site Manager
- Access to Four Seasons award-winning Jack Nicklaus golf courses
- Fitness center and tennis club with 10 tennis courts
- Access to 4 Residential Beach Clubs
- State of the art water purification
- Security system
- 6 passenger golf cart and four 14-speed "Comfort" bicycles
- 2 "Sit on top" ocean kayaks
- Yoga sanctuary with private yoga training available
- Family Room / Media Center with 65" flat screen TV,
  Apple TV, Home Theater and Sonos sound system