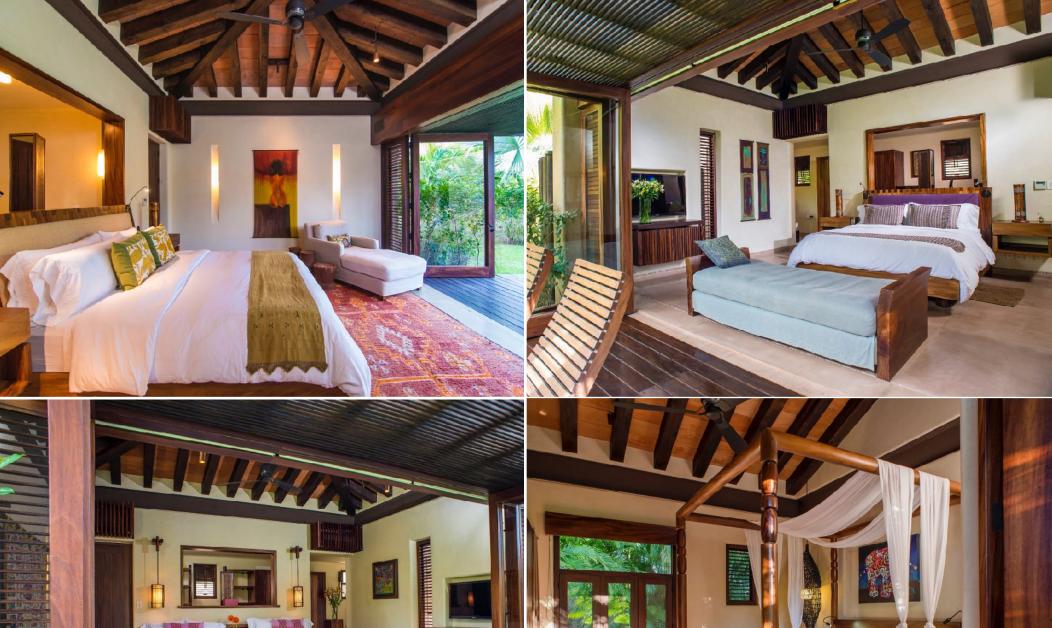

- Master Suite Aramara (Ocean): King size bed, ocean view, terrace, en-suite bath with ocean view, inside and outside shower, large stone bathtub, inside sitting area. Terrace sits on the sand with steps to the beach. Very private.
- Master Suite Keili (Tree): King size bed, ocean view, terrace, direct pool access, indoor shower with glass doors opening to outside pool, inside sitting area, en-suite bath with ocean view, large stone bathtub.
- **Guest Suite Tao (Bird**): King size bed, garden view, terrace, en-suite bath with garden view, inside and outside shower. Adjoining Turi Suite.
- **Guest Suite Turi (Children)**: Two double beds, garden view, terrace, en-suite bath with garden view, inside and outside shower, inside sitting area. Adjoining Tao Suite.
- **Guest Suite Wiki (Sun)**: King size bed, long/narrow garden and partial ocean view, terrace, en-suite bath, indoor and outdoor shower, lounge/sitting area. Very quiet and private.
- Bedroom Xotu (Flower): King size bed, en-suite bath, indoor shower. Sits at the back of the villa.