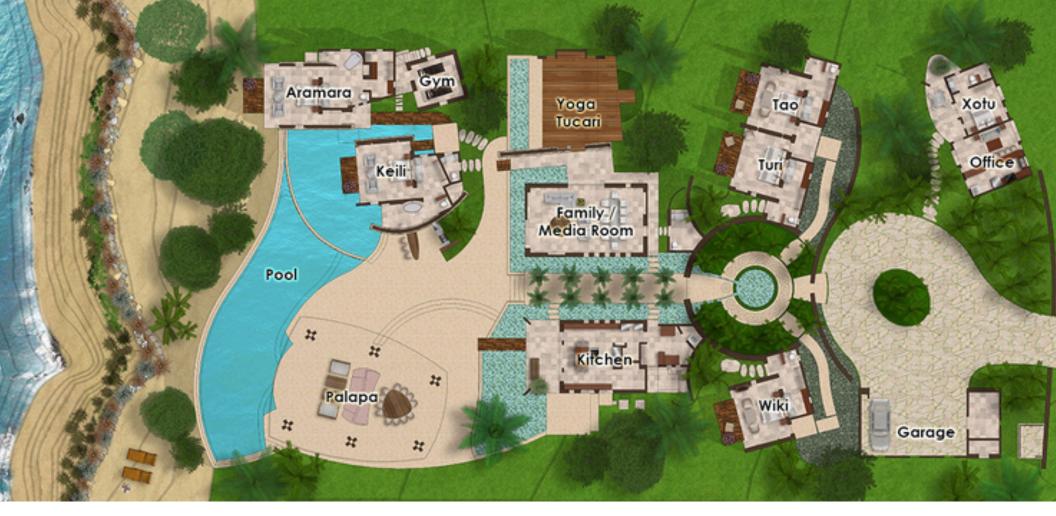

## **FACILITIES & AMENITIES**

- Gated resort community
- 6 bedrooms
- 165 ft of beach front, cantilevered swimming pools:
  1,750 sqft. + 925 sq. ft. with infinity views
- Fully Staffed including Chef, Waiters, Butler, Bartender, Housekeeping, Concierge, on site Manager
- Access to Four Seasons award-winning Jack Nicklaus golf courses
- Fitness center and tennis club with 10 tennis courts
- Access to 4 Residential Beach Clubs
- State of the art water purification
- Security system
- 6 passenger golf cart and four 14-speed "Comfort" bicycles
- 2 "Sit on top" ocean kayaks
- Yoga sanctuary with private yoga training available
- Family Room / Media Center with 65" flat screen TV,
  Apple TV, Home Theater and Sonos sound system

- Master Suite Aramara (Ocean): King size bed, ocean view, terrace, en-suite bath with ocean view, inside and outside shower, large stone bathtub, inside sitting area. Terrace sits on the sand with steps to the beach. Very private.
- Master Suite Keili (Tree): King size bed, ocean view, terrace, direct pool access, indoor shower with glass doors opening to outside pool, inside sitting area, en-suite bath with ocean view, large stone bathtub.
- **Guest Suite Tao (Bird**): King size bed, garden view, terrace, en-suite bath with garden view, inside and outside shower. Adjoining Turi Suite.
- **Guest Suite Turi (Children)**: Two double beds, garden view, terrace, en-suite bath with garden view, inside and outside shower, inside sitting area. Adjoining Tao Suite.
- **Guest Suite Wiki (Sun)**: King size bed, long/narrow garden and partial ocean view, terrace, en-suite bath, indoor and outdoor shower, lounge/sitting area. Very quiet and private.
- Bedroom Xotu (Flower): King size bed, en-suite bath, indoor shower. Sits at the back of the villa.